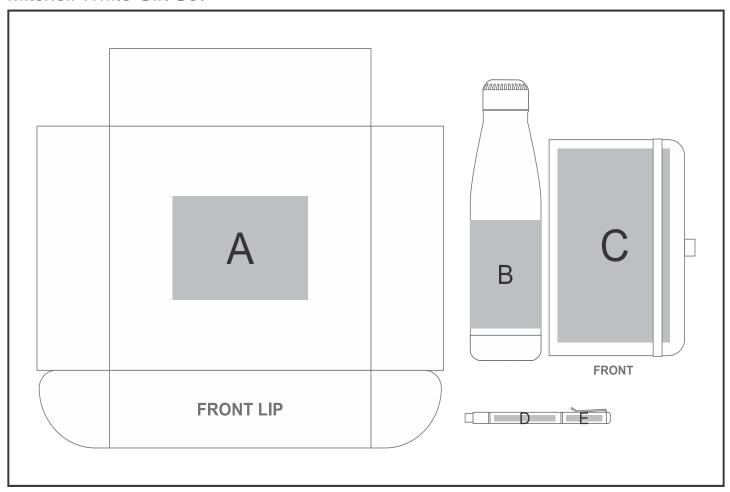

## **Need to know:**

- Includes 1-Position Laser Engraving OR 1-Colour, 1-Position Screen Wrap on Bottle AND 1-Colour, 1-Position Screen Print on Notebook AND 1-Position Laser Engraving on Pen (setup fees apply).
- DP-D will not be a full wrap due to the inconsistency of the item.
- No Solid Blocks for foiling
- Texture of the notebook will affect the screen, deboss and foil
- When choosing the **Dome sticker** branding option, please be aware that debossing is required at an additional cost. This process creates a recess for the dome sticker to sit in, preventing it from peeling off easily
- Stickers must be within the parameters of 1600mm<sup>2</sup> or 3200mm<sup>2</sup>
- Laser Colour: POS B- Gold | POS D & E White

## **Branding Options:**

| Position | Branding Method (Branding Code) | No. of Colours | Dimension               |
|----------|---------------------------------|----------------|-------------------------|
| А        | Screen Print (SB)               | 1 Colour       | 140mm wide x 100mm high |

| В | Laser Engraving (LB) | N/A       | 30mm wide x 80mm high |
|---|----------------------|-----------|-----------------------|
| В | Pad Printing (PC)    | 4 Colours | 33mm wide x 55mm high |

| l _ | I                               | 1           | I                       |
|-----|---------------------------------|-------------|-------------------------|
| В   | Screen Wrap (SW)                | 1 Colour    | 200mm wide x 80mm high  |
| В   | Digital Print Drinkware (DP-C)  | Full Colour | 100mm wide x 60mm high  |
| В   | Digital Print Drinkware (DP-D)  | Full Colour | 200mm wide x 80mm high  |
|     |                                 |             |                         |
| С   | Screen Print (SB)               | 1 Colour    | 70mm wide x 160mm high  |
| С   | Debossing (BOS-1)               | N/A         | 100mm wide x 160mm high |
| С   | Foiling (FL)                    | N/A         | 100mm wide x 160mm high |
| С   | Digital Direct Transfer (DDT-D) | Full Colour | 75mm wide x 105mm high  |
| С   | Digital Direct Transfer (DDT-A) | Full Colour | 105mm wide x 148mm high |
| С   | Digital Direct Transfer (DDT-B) | Full Colour | 120mm wide x 190mm high |
| С   | Digital Dome Sticker (DB)       | Full Colour | -1mm wide x -1mm high   |
| С   | Digital Dome Sticker (DC)       | Full Colour | -1mm wide x -1mm high   |
|     |                                 |             |                         |
| D   | Laser Engraving (LB)            | N/A         | 60mm wide x 6mm high    |
|     |                                 |             |                         |
| E   | Laser Engraving (LB)            | N/A         | 30mm wide x 3mm high    |